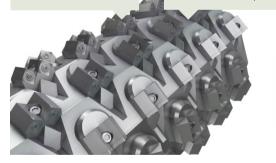

**.** .

Thanks to the leading cutting technology of the M&J F320, you get homogeneous output with minimal heat generation and limited fine particles At the heart of the M&J F320 is the unique and highly efficient cutting system. It does all the work without you having to do any daily adjustment

## Specification

| Specification                                |     |                    |
|----------------------------------------------|-----|--------------------|
| Overall dimensions standard delivery (LxWxH) | mm  | 5237 x 2250 x 2737 |
| Weight total                                 | ton | 18.0               |
| Standard colour                              | RAL | 9002               |
| Assembly of knives on the knife holder       |     | Bolted             |
|                                              |     |                    |
| Knives info                                  |     |                    |
| Number pr shaft                              | pcs | 168                |
| WSC 40                                       | mm  | 40 x 40 x 12       |
|                                              |     |                    |
|                                              |     |                    |