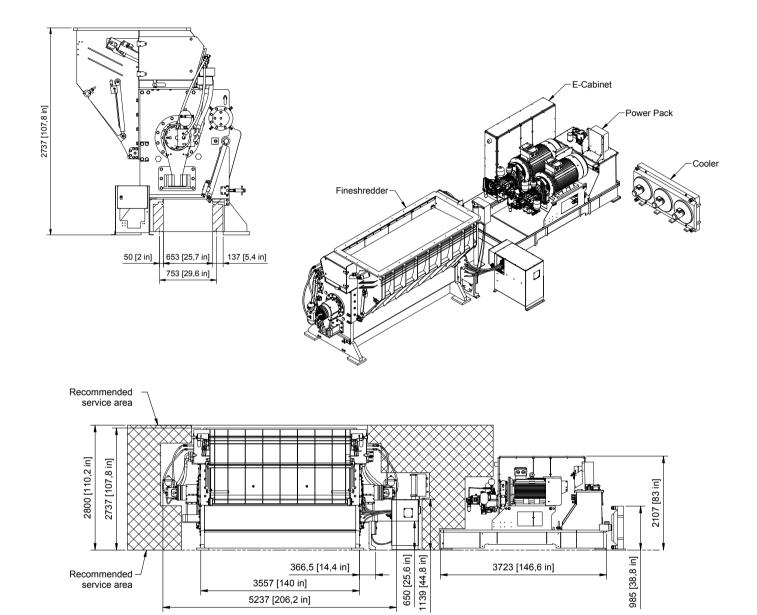

## Specification

| Specification                                |     |                    |
|----------------------------------------------|-----|--------------------|
| Overall dimensions standard delivery (LxWxH) | mm  | 5237 x 2250 x 2737 |
| Weight total                                 | ton | 18.0               |
| Standard colour                              | RAL | 9002               |
| Assembly of knives on the knife holder       |     | Bolted             |
|                                              |     |                    |
| Knives info                                  |     |                    |
| Number pr shaft                              | pcs | 168                |
| WSC 40                                       | mm  | 40 x 40 x 12       |
|                                              |     |                    |
|                                              |     |                    |

Different screen size options allow for different grain sizes. The M&J F320 takes flexibility and versatility to a new level

| Number of rotorpcs1Length / diameter of rotormm3140 / 665Number of knivespcs168Standard rotating speedrpm100-290Power packrm3723 x 1572 x 2103Overall dimensions (LxWxH)mm6.6Service area minimum recommendedmm1000Cooling capacitykW60EffectkW2 x 200Drive principleiHydrostatic transmission                                                                                                                                                                                                                                                                                                                                                                                                                                                                                                                                                                                                                                                                                                                                                                                                                                                                                                                                                                                                                                                                                                                                                                                                                                                                                                                                                                                                                                                                                                                                                                                                                                                                                                                                                                                                        | Rotor                                   |     |                          |
|-------------------------------------------------------------------------------------------------------------------------------------------------------------------------------------------------------------------------------------------------------------------------------------------------------------------------------------------------------------------------------------------------------------------------------------------------------------------------------------------------------------------------------------------------------------------------------------------------------------------------------------------------------------------------------------------------------------------------------------------------------------------------------------------------------------------------------------------------------------------------------------------------------------------------------------------------------------------------------------------------------------------------------------------------------------------------------------------------------------------------------------------------------------------------------------------------------------------------------------------------------------------------------------------------------------------------------------------------------------------------------------------------------------------------------------------------------------------------------------------------------------------------------------------------------------------------------------------------------------------------------------------------------------------------------------------------------------------------------------------------------------------------------------------------------------------------------------------------------------------------------------------------------------------------------------------------------------------------------------------------------------------------------------------------------------------------------------------------------|-----------------------------------------|-----|--------------------------|
| Number of knivespcs168Standard rotating speedrpm100-290Power packrrOverall dimensions (LxWxH)mm3723 x 1572 x 2103Weight total incl. oil and main cabinetton6.6Service area minimum recommendedmm1000Cooling capacitykW60EffectkW2 x 200                                                                                                                                                                                                                                                                                                                                                                                                                                                                                                                                                                                                                                                                                                                                                                                                                                                                                                                                                                                                                                                                                                                                                                                                                                                                                                                                                                                                                                                                                                                                                                                                                                                                                                                                                                                                                                                               | Number of rotor                         | pcs | 1                        |
| Standard rotating speedrpm100-290Power packrpm100-290Overall dimensions (LxWxH)mm3723 x 1572 x 2103Weight total incl. oil and main cabinetton6.6Service area minimum recommendedmm1000Cooling capacitykW60EffectkW2 x 200                                                                                                                                                                                                                                                                                                                                                                                                                                                                                                                                                                                                                                                                                                                                                                                                                                                                                                                                                                                                                                                                                                                                                                                                                                                                                                                                                                                                                                                                                                                                                                                                                                                                                                                                                                                                                                                                             | Length / diameter of rotor              | mm  | 3140 / 665               |
| Power packImage: Constraint of the second secon | Number of knives                        | pcs | 168                      |
| Overall dimensions (LxWxH)mm3723 x 1572 x 2103Weight total incl. oil and main cabinetton6.6Service area minimum recommendedmm1000Cooling capacitykW60EffectkW2 x 200                                                                                                                                                                                                                                                                                                                                                                                                                                                                                                                                                                                                                                                                                                                                                                                                                                                                                                                                                                                                                                                                                                                                                                                                                                                                                                                                                                                                                                                                                                                                                                                                                                                                                                                                                                                                                                                                                                                                  | Standard rotating speed                 | rpm | 100-290                  |
| Weight total incl. oil and main cabinetton6.6Service area minimum recommendedmm1000Cooling capacitykW60EffectkW2 x 200                                                                                                                                                                                                                                                                                                                                                                                                                                                                                                                                                                                                                                                                                                                                                                                                                                                                                                                                                                                                                                                                                                                                                                                                                                                                                                                                                                                                                                                                                                                                                                                                                                                                                                                                                                                                                                                                                                                                                                                | Power pack                              |     |                          |
| Service area minimum recommended mm 1000   Cooling capacity kW 60   Effect kW 2 x 200                                                                                                                                                                                                                                                                                                                                                                                                                                                                                                                                                                                                                                                                                                                                                                                                                                                                                                                                                                                                                                                                                                                                                                                                                                                                                                                                                                                                                                                                                                                                                                                                                                                                                                                                                                                                                                                                                                                                                                                                                 | Overall dimensions (LxWxH)              | mm  | 3723 x 1572 x 2103       |
| Cooling capacity kW 60   Effect kW 2x200                                                                                                                                                                                                                                                                                                                                                                                                                                                                                                                                                                                                                                                                                                                                                                                                                                                                                                                                                                                                                                                                                                                                                                                                                                                                                                                                                                                                                                                                                                                                                                                                                                                                                                                                                                                                                                                                                                                                                                                                                                                              | Weight total incl. oil and main cabinet | ton | 6.6                      |
| Effect kW 2 x 200                                                                                                                                                                                                                                                                                                                                                                                                                                                                                                                                                                                                                                                                                                                                                                                                                                                                                                                                                                                                                                                                                                                                                                                                                                                                                                                                                                                                                                                                                                                                                                                                                                                                                                                                                                                                                                                                                                                                                                                                                                                                                     | Service area minimum recommended        | mm  | 1000                     |
|                                                                                                                                                                                                                                                                                                                                                                                                                                                                                                                                                                                                                                                                                                                                                                                                                                                                                                                                                                                                                                                                                                                                                                                                                                                                                                                                                                                                                                                                                                                                                                                                                                                                                                                                                                                                                                                                                                                                                                                                                                                                                                       | Cooling capacity                        | kW  | 60                       |
| Drive principle Hydrostatic transmission                                                                                                                                                                                                                                                                                                                                                                                                                                                                                                                                                                                                                                                                                                                                                                                                                                                                                                                                                                                                                                                                                                                                                                                                                                                                                                                                                                                                                                                                                                                                                                                                                                                                                                                                                                                                                                                                                                                                                                                                                                                              | Effect                                  | kW  | 2 x 200                  |
|                                                                                                                                                                                                                                                                                                                                                                                                                                                                                                                                                                                                                                                                                                                                                                                                                                                                                                                                                                                                                                                                                                                                                                                                                                                                                                                                                                                                                                                                                                                                                                                                                                                                                                                                                                                                                                                                                                                                                                                                                                                                                                       | Drive principle                         |     | Hydrostatic transmission |