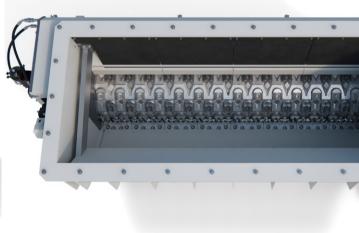

The M&J F320 is the epitome of a well-thought-out design. The focal point is high reliability and fast and easy service, so that downtime is limited to an absolute minimum

Minimal maintenance. Unique cutting system. Less heat generation. Expect the highest uptime on the market

**.** .

Thanks to the leading cutting technology of the M&J F320, you get homogeneous output with minimal heat generation and limited fine particles At the heart of the M&J F320 is the unique and highly efficient cutting system. It does all the work without you having to do any daily adjustment