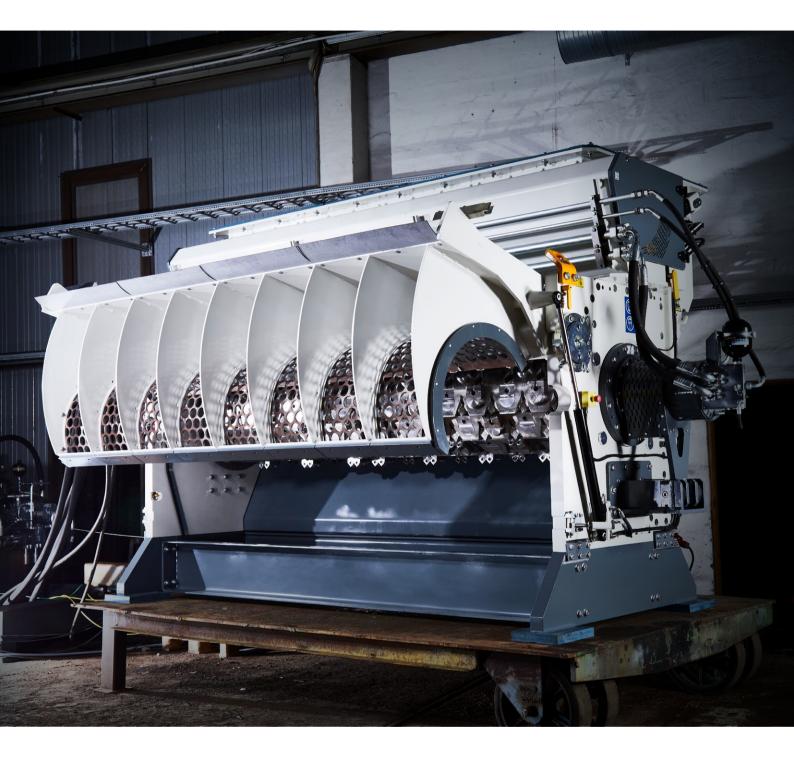

## **M&J F320**

FineShredder from M&J Recycling

The M&J F320 is the epitome of a well-thought-out design. The focal point is high reliability and fast and easy service, so that downtime is limited to an absolute minimum

Minimal maintenance. Unique cutting system. Less heat generation. Expect the highest uptime on the market

**.** .

Thanks to the leading cutting technology of the M&J F320, you get homogeneous output with minimal heat generation and limited fine particles At the heart of the M&J F320 is the unique and highly efficient cutting system. It does all the work without you having to do any daily adjustment

Different screen size options allow for different grain sizes. The M&J F320 takes flexibility and versatility to a new level

| Number of rotorpcs1Length / diameter of rotormm3140 / 665Number of knivespcs168Standard rotating speedrpm100-290Power packrm3723 x 1572 x 2103Overall dimensions (LxWxH)mm6.6Service area minimum recommendedmm1000Cooling capacitykW60EffectkW2 x 200Drive principleiHydrostatic transmission                                                                                                                                                                                                                                                                                                                                                                                                                                                                                                                                                                                                                                                                                                                                                                                                                                                                                                                                                                                                                                                                                                                                                                                                                                                                                                                                                                                                                                                                                                                                                                                                                                                                                                                                                                                                        | Rotor                                   |     |                          |
|-------------------------------------------------------------------------------------------------------------------------------------------------------------------------------------------------------------------------------------------------------------------------------------------------------------------------------------------------------------------------------------------------------------------------------------------------------------------------------------------------------------------------------------------------------------------------------------------------------------------------------------------------------------------------------------------------------------------------------------------------------------------------------------------------------------------------------------------------------------------------------------------------------------------------------------------------------------------------------------------------------------------------------------------------------------------------------------------------------------------------------------------------------------------------------------------------------------------------------------------------------------------------------------------------------------------------------------------------------------------------------------------------------------------------------------------------------------------------------------------------------------------------------------------------------------------------------------------------------------------------------------------------------------------------------------------------------------------------------------------------------------------------------------------------------------------------------------------------------------------------------------------------------------------------------------------------------------------------------------------------------------------------------------------------------------------------------------------------------|-----------------------------------------|-----|--------------------------|
| Number of knivespcs168Standard rotating speedrpm100-290Power packrrOverall dimensions (LxWxH)mm3723 x 1572 x 2103Weight total incl. oil and main cabinetton6.6Service area minimum recommendedmm1000Cooling capacitykW60EffectkW2 x 200                                                                                                                                                                                                                                                                                                                                                                                                                                                                                                                                                                                                                                                                                                                                                                                                                                                                                                                                                                                                                                                                                                                                                                                                                                                                                                                                                                                                                                                                                                                                                                                                                                                                                                                                                                                                                                                               | Number of rotor                         | pcs | 1                        |
| Standard rotating speedrpm100-290Power packrpm100-290Overall dimensions (LxWxH)mm3723 x 1572 x 2103Weight total incl. oil and main cabinetton6.6Service area minimum recommendedmm1000Cooling capacitykW60EffectkW2 x 200                                                                                                                                                                                                                                                                                                                                                                                                                                                                                                                                                                                                                                                                                                                                                                                                                                                                                                                                                                                                                                                                                                                                                                                                                                                                                                                                                                                                                                                                                                                                                                                                                                                                                                                                                                                                                                                                             | Length / diameter of rotor              | mm  | 3140 / 665               |
| Power packImage: Constraint of the second secon | Number of knives                        | pcs | 168                      |
| Overall dimensions (LxWxH)mm3723 x 1572 x 2103Weight total incl. oil and main cabinetton6.6Service area minimum recommendedmm1000Cooling capacitykW60EffectkW2 x 200                                                                                                                                                                                                                                                                                                                                                                                                                                                                                                                                                                                                                                                                                                                                                                                                                                                                                                                                                                                                                                                                                                                                                                                                                                                                                                                                                                                                                                                                                                                                                                                                                                                                                                                                                                                                                                                                                                                                  | Standard rotating speed                 | rpm | 100-290                  |
| Weight total incl. oil and main cabinetton6.6Service area minimum recommendedmm1000Cooling capacitykW60EffectkW2 x 200                                                                                                                                                                                                                                                                                                                                                                                                                                                                                                                                                                                                                                                                                                                                                                                                                                                                                                                                                                                                                                                                                                                                                                                                                                                                                                                                                                                                                                                                                                                                                                                                                                                                                                                                                                                                                                                                                                                                                                                | Power pack                              |     |                          |
| Service area minimum recommended mm 1000   Cooling capacity kW 60   Effect kW 2 x 200                                                                                                                                                                                                                                                                                                                                                                                                                                                                                                                                                                                                                                                                                                                                                                                                                                                                                                                                                                                                                                                                                                                                                                                                                                                                                                                                                                                                                                                                                                                                                                                                                                                                                                                                                                                                                                                                                                                                                                                                                 | Overall dimensions (LxWxH)              | mm  | 3723 x 1572 x 2103       |
| Cooling capacity kW 60   Effect kW 2x200                                                                                                                                                                                                                                                                                                                                                                                                                                                                                                                                                                                                                                                                                                                                                                                                                                                                                                                                                                                                                                                                                                                                                                                                                                                                                                                                                                                                                                                                                                                                                                                                                                                                                                                                                                                                                                                                                                                                                                                                                                                              | Weight total incl. oil and main cabinet | ton | 6.6                      |
| Effect kW 2 x 200                                                                                                                                                                                                                                                                                                                                                                                                                                                                                                                                                                                                                                                                                                                                                                                                                                                                                                                                                                                                                                                                                                                                                                                                                                                                                                                                                                                                                                                                                                                                                                                                                                                                                                                                                                                                                                                                                                                                                                                                                                                                                     | Service area minimum recommended        | mm  | 1000                     |
|                                                                                                                                                                                                                                                                                                                                                                                                                                                                                                                                                                                                                                                                                                                                                                                                                                                                                                                                                                                                                                                                                                                                                                                                                                                                                                                                                                                                                                                                                                                                                                                                                                                                                                                                                                                                                                                                                                                                                                                                                                                                                                       | Cooling capacity                        | kW  | 60                       |
| Drive principle Hydrostatic transmission                                                                                                                                                                                                                                                                                                                                                                                                                                                                                                                                                                                                                                                                                                                                                                                                                                                                                                                                                                                                                                                                                                                                                                                                                                                                                                                                                                                                                                                                                                                                                                                                                                                                                                                                                                                                                                                                                                                                                                                                                                                              | Effect                                  | kW  | 2 x 200                  |
|                                                                                                                                                                                                                                                                                                                                                                                                                                                                                                                                                                                                                                                                                                                                                                                                                                                                                                                                                                                                                                                                                                                                                                                                                                                                                                                                                                                                                                                                                                                                                                                                                                                                                                                                                                                                                                                                                                                                                                                                                                                                                                       | Drive principle                         |     | Hydrostatic transmission |