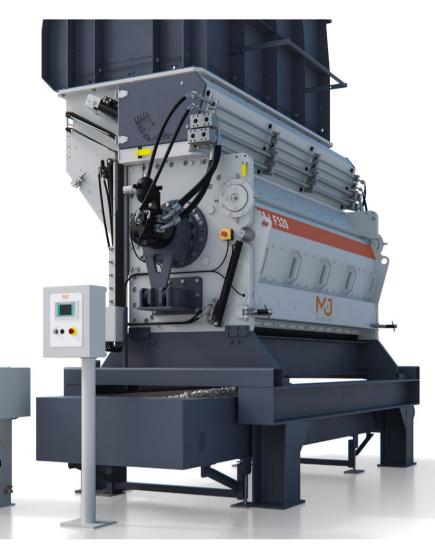

## **M&J F320**

FineShredder from M&J Recycling

## **M&J F320**

We aim to make your everyday life hassle-free. The M&J F320 is so strongly designed that it requires minimal maintenance

Low energy consumption, minimal daily servicing, and easy maintenance. It's all good news for your operating budget with the M&J F-series for alternative fuel production like RDF/SRF

The M&J F320 is the epitome of a well-thought-out design. The focal point is high reliability and fast and easy service, so that downtime is limited to an absolute minimum

Minimal maintenance. Unique cutting system. Less heat generation. Expect the highest uptime on the market