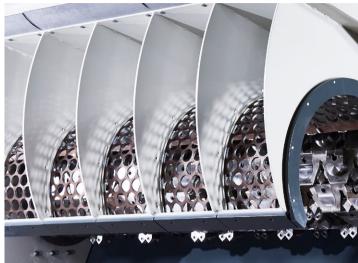

Different screen size options allow for different grain sizes. The M&J F320 takes flexibility and versatility to a new level

| Number of rotorpcs1Length / diameter of rotormm3140 / 665Number of knivespcs168Standard rotating speedrpm100-290Power packrm3723 x 1572 x 2103Overall dimensions (LxWxH)mm6.6Service area minimum recommendedmm1000Cooling capacitykW60EffectkW2 x 200Drive principleiHydrostatic transmission                                                                                                                                                                                                                                                                                                                                                                                                                                                                                                                                                                                                                                                                                                                                                                                                                                                                                                                                                                                                                                                                                                                                                                                                                                                                                                                                                                                                                                                                                                                                                                                                                                                                                                                                                                                                        | Rotor                                   |     |                          |
|-------------------------------------------------------------------------------------------------------------------------------------------------------------------------------------------------------------------------------------------------------------------------------------------------------------------------------------------------------------------------------------------------------------------------------------------------------------------------------------------------------------------------------------------------------------------------------------------------------------------------------------------------------------------------------------------------------------------------------------------------------------------------------------------------------------------------------------------------------------------------------------------------------------------------------------------------------------------------------------------------------------------------------------------------------------------------------------------------------------------------------------------------------------------------------------------------------------------------------------------------------------------------------------------------------------------------------------------------------------------------------------------------------------------------------------------------------------------------------------------------------------------------------------------------------------------------------------------------------------------------------------------------------------------------------------------------------------------------------------------------------------------------------------------------------------------------------------------------------------------------------------------------------------------------------------------------------------------------------------------------------------------------------------------------------------------------------------------------------|-----------------------------------------|-----|--------------------------|
| Number of knivespcs168Standard rotating speedrpm100-290Power packrrOverall dimensions (LxWxH)mm3723 x 1572 x 2103Weight total incl. oil and main cabinetton6.6Service area minimum recommendedmm1000Cooling capacitykW60EffectkW2 x 200                                                                                                                                                                                                                                                                                                                                                                                                                                                                                                                                                                                                                                                                                                                                                                                                                                                                                                                                                                                                                                                                                                                                                                                                                                                                                                                                                                                                                                                                                                                                                                                                                                                                                                                                                                                                                                                               | Number of rotor                         | pcs | 1                        |
| Standard rotating speedrpm100-290Power packrpm100-290Overall dimensions (LxWxH)mm3723 x 1572 x 2103Weight total incl. oil and main cabinetton6.6Service area minimum recommendedmm1000Cooling capacitykW60EffectkW2 x 200                                                                                                                                                                                                                                                                                                                                                                                                                                                                                                                                                                                                                                                                                                                                                                                                                                                                                                                                                                                                                                                                                                                                                                                                                                                                                                                                                                                                                                                                                                                                                                                                                                                                                                                                                                                                                                                                             | Length / diameter of rotor              | mm  | 3140 / 665               |
| Power packImage: Constraint of the second secon | Number of knives                        | pcs | 168                      |
| Overall dimensions (LxWxH)mm3723 x 1572 x 2103Weight total incl. oil and main cabinetton6.6Service area minimum recommendedmm1000Cooling capacitykW60EffectkW2 x 200                                                                                                                                                                                                                                                                                                                                                                                                                                                                                                                                                                                                                                                                                                                                                                                                                                                                                                                                                                                                                                                                                                                                                                                                                                                                                                                                                                                                                                                                                                                                                                                                                                                                                                                                                                                                                                                                                                                                  | Standard rotating speed                 | rpm | 100-290                  |
| Weight total incl. oil and main cabinetton6.6Service area minimum recommendedmm1000Cooling capacitykW60EffectkW2 x 200                                                                                                                                                                                                                                                                                                                                                                                                                                                                                                                                                                                                                                                                                                                                                                                                                                                                                                                                                                                                                                                                                                                                                                                                                                                                                                                                                                                                                                                                                                                                                                                                                                                                                                                                                                                                                                                                                                                                                                                | Power pack                              |     |                          |
| Service area minimum recommended mm 1000   Cooling capacity kW 60   Effect kW 2 x 200                                                                                                                                                                                                                                                                                                                                                                                                                                                                                                                                                                                                                                                                                                                                                                                                                                                                                                                                                                                                                                                                                                                                                                                                                                                                                                                                                                                                                                                                                                                                                                                                                                                                                                                                                                                                                                                                                                                                                                                                                 | Overall dimensions (LxWxH)              | mm  | 3723 x 1572 x 2103       |
| Cooling capacity kW 60   Effect kW 2x200                                                                                                                                                                                                                                                                                                                                                                                                                                                                                                                                                                                                                                                                                                                                                                                                                                                                                                                                                                                                                                                                                                                                                                                                                                                                                                                                                                                                                                                                                                                                                                                                                                                                                                                                                                                                                                                                                                                                                                                                                                                              | Weight total incl. oil and main cabinet | ton | 6.6                      |
| Effect kW 2 x 200                                                                                                                                                                                                                                                                                                                                                                                                                                                                                                                                                                                                                                                                                                                                                                                                                                                                                                                                                                                                                                                                                                                                                                                                                                                                                                                                                                                                                                                                                                                                                                                                                                                                                                                                                                                                                                                                                                                                                                                                                                                                                     | Service area minimum recommended        | mm  | 1000                     |
|                                                                                                                                                                                                                                                                                                                                                                                                                                                                                                                                                                                                                                                                                                                                                                                                                                                                                                                                                                                                                                                                                                                                                                                                                                                                                                                                                                                                                                                                                                                                                                                                                                                                                                                                                                                                                                                                                                                                                                                                                                                                                                       | Cooling capacity                        | kW  | 60                       |
| Drive principle Hydrostatic transmission                                                                                                                                                                                                                                                                                                                                                                                                                                                                                                                                                                                                                                                                                                                                                                                                                                                                                                                                                                                                                                                                                                                                                                                                                                                                                                                                                                                                                                                                                                                                                                                                                                                                                                                                                                                                                                                                                                                                                                                                                                                              | Effect                                  | kW  | 2 x 200                  |
|                                                                                                                                                                                                                                                                                                                                                                                                                                                                                                                                                                                                                                                                                                                                                                                                                                                                                                                                                                                                                                                                                                                                                                                                                                                                                                                                                                                                                                                                                                                                                                                                                                                                                                                                                                                                                                                                                                                                                                                                                                                                                                       | Drive principle                         |     | Hydrostatic transmission |