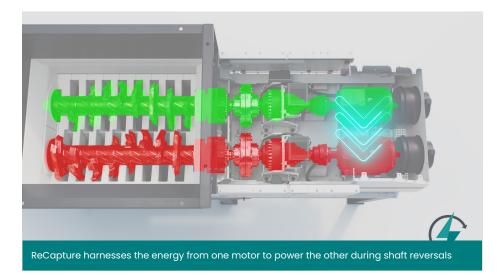

## What's the solution?

The energy efficiency is maximized by using the energy from one motor to the other when reversing the shafts, this takes your energy savings to new heights.

Developed by the M&J's expert engineers, ReCapture intelligently harnesses the energy from one motor to power the other during shaft reversals, contributing up to 25% in energy savings of M&J e-drive – validated through on-site testing.

This breakthrough system not only lowers operational costs but also significantly reduces your carbon footprint.

With seamless integration into M&J's advanced e-drive components, ReCapture takes the energy savings to new heights by extending the savings already obtained by replacing hydraulic shredders with e-drive shredders.