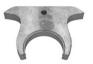

|
| Electric control unit                                    |            | PLC                             |
| Drive principle                                          |            | Double hydrostatic transmission |
| Chassis                                                  |            |                                 |
| Standard belt conveyer (LxW)                             | inch       | 197 x 47                        |
| Discharge height                                         | inch       | 45.1                            |
| Discharge width                                          | inch       | 47                              |
| Weight (included / exclusive conveyor)                   | US ton     | 2.2/1.2                         |

M&J K210



Dragon sword



Classic



Tomahawk



Butterfly



Tachi



Samurai



MJ



Cutting table 7 knives

Cutting table 11 knives

| Cutting Table                                                        |        |                   |  |
|----------------------------------------------------------------------|--------|-------------------|--|
| Number of shafts                                                     |        | 2                 |  |
| Rotating speed                                                       | rpm    | Up to 62          |  |
| Number of knives                                                     |        | 7/8/9/11          |  |
| Number of counter knives                                             |        | 14 / 16 / 18 / 22 |  |
| Cutting area (LxW)