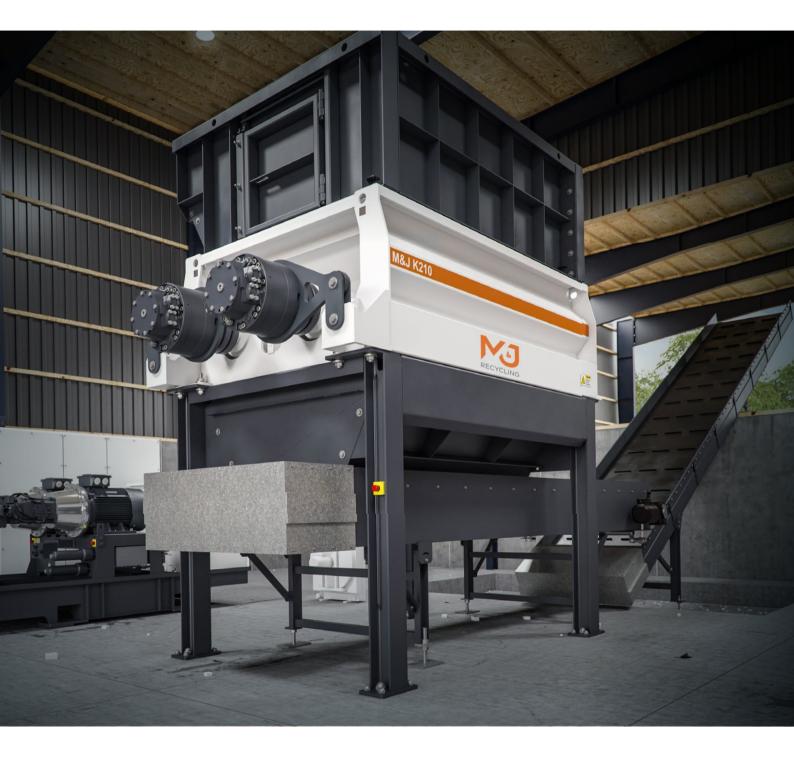

## **M&J K210**

Waste Pre-Shredders from M&J Recycling

M&J K210

## Specification

| Specification                                            |            |                                 |
|----------------------------------------------------------|------------|---------------------------------|
| Overall dimensions shredder with standard hopper (LxWxH) | inch       | 386 x 102 x 157.5               |
| Weight (total included standard conveyer)                | US ton     | 11.6 - 12.5                     |
| Standard color                                           | RAL        | 7011, 9002                      |
| Loading height with standard hopper                      | inch       | 138                             |
| Cutting area                                             | inch       | 81 x 63                         |
| Power pack                                               |            |                                 |
| Electric motor                                           | Horsepower | 2x101 / 2x148 / 2x177           |
| Electric control unit                                    |            | PLC                             |
| Drive principle                                          |            | Double hydrostatic transmission |
| Chassis                                                  |            |                                 |
| Standard belt conveyer (LxW)                             | inch       | 197 x 47                        |
| Discharge height                                         | inch       | 45.1                            |
| Discharge width                                          | inch       | 47                              |
| Weight (included / exclusive conveyor)                   | US ton     | 2.2/1.2                         |