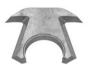

unit                                    |            | PLC                             |
| Drive principle                                          |            | Double hydrostatic transmission |
| Chassis                                                  |            |                                 |
| Standard belt conveyer (LxW)                             | inch       | 197 x 47                        |
| Discharge height                                         | inch       | 45.1                            |
| Discharge width                                          | inch       | 47                              |
| Weight (included / exclusive conveyor)                   | US ton     | 2.2/1.2                         |

M&J K210



Dragon sword



Classic



Tomahawk



Butterfly



Tachi



Samurai



MJ



Cutting table 7 knives

Cutting table 11 knives

| Cutting Table                                                        |        |                   |  |
|----------------------------------------------------------------------|--------|-------------------|--|
| Number of shafts                                                     |        | 2                 |  |
| Rotating speed                                                       | rpm    | Up to 62          |  |
| Number of knives                                                     |        | 7/8/9/11          |  |
| Number of counter knives                                             |        | 14 / 16 / 18 / 22 |  |
| Cutting area (LxW)                                                   | inch   | 81 x 63