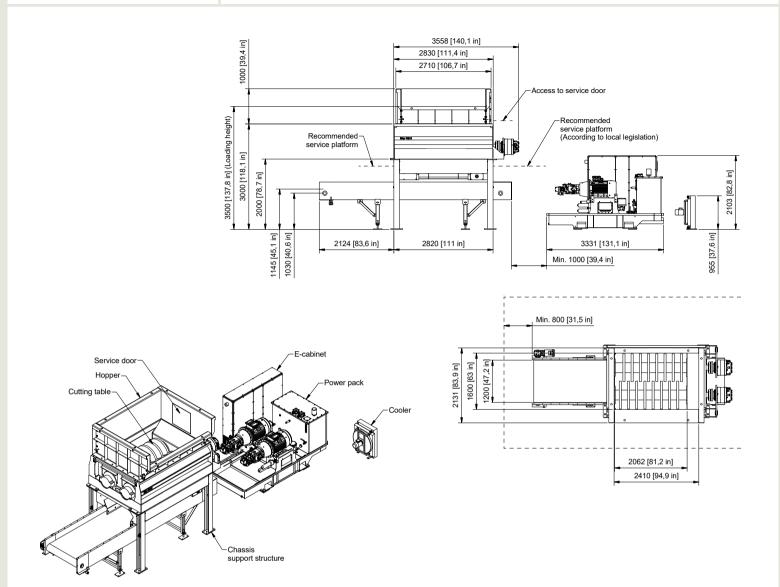

## Specification

| Specification                                            |            |                                 |
|----------------------------------------------------------|------------|---------------------------------|
| Overall dimensions shredder with standard hopper (LxWxH) | inch       | 386 x 102 x 157.5               |
| Weight (total included standard conveyer)                | US ton     | 11.6 - 12.5                     |
| Standard color                                           | RAL        | 7011, 9002                      |
| Loading height with standard hopper                      | inch       | 138                             |
| Cutting area                                             | inch       | 81 x 63                         |
| Power pack                                               |            |                                 |
| Electric motor                                           | Horsepower | 2x101 / 2x148 / 2x177           |
| Electric control unit                                    |            | PLC                             |
| Drive principle                                          |            | Double hydrostatic transmission |
| Chassis                                                  |            |                                 |
| Standard belt conveyer (LxW)                             | inch       | 197 x 47                        |
| Discharge height                                         | inch       | 45.1                            |
| Discharge width                                          | inch       | 47                              |
| Weight (included / exclusive conveyor)                   | US ton     | 2.2/1.2                         |

Cutting table 7 knives

Cutting table 11 knives

| Cutting Table                                                        |        |                   |  |
|----------------------------------------------------------------------|--------|-------------------|--|
| Number of shafts                                                     |        | 2                 |  |
| Rotating speed                                                       | rpm    | Up to 62          |  |
| Number of knives                                                     |        | 7/8/9/11          |  |
| Number of counter knives                                             |        | 14 / 16 / 18 / 22 |  |
| Cutting area (LxW)                                                   | inch   | 81 x 63           |  |
| Weight complete cutting table                                        | US ton | 8.5 - 9.6         |  |
| Grain size                                                           |        |                   |  |
| 7 knives                                                             | inch   | 90% less than 16  |  |
| 8 knives                                                             | inch   | 90% less than 12  |  |
| 9 knives                                                             | inch   | 90% less than 8   |  |
| 11 knives                                                            | inch   | 90% less than 5   |  |
| Capacity per hour *                                                  |        |                   |  |
| Household waste                                                      | US ton | Up to 50          |  |
| Demolition wood                                                      | US ton | Up to 44          |  |
| Industrial waste                                                     | US ton | Up to 22          |  |
| Bulky waste                                                          | US ton | Up to 28          |  |
| * Depending on loading, grain size and density of the input material |        |                   |  |