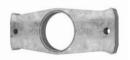

tric control unit                                    |            | PLC                             |
| Drive principle                                          |            | Double hydrostatic transmission |
| Chassis                                                  |            |                                 |
| Standard belt conveyer (LxW)                             | inch       | 197 x 47                        |
| Discharge height                                         | inch       | 45.1                            |
| Discharge width                                          | inch       | 47                              |
| Weight (included / exclusive conveyor)                   | US ton     | 2.2/1.2                         |

M&J K210



Dragon sword



Classic



Tomahawk



Butterfly



Tachi



Samurai



MJ



Cutting table 7 knives

Cutting table 11 knives

| Cutting Table                                                        |        |                   |  |
|----------------------------------------------------------------------|--------|-------------------|--|
| Number of shafts                                                     |        | 2                 |  |
| Rotating speed                                                       | rpm    | Up to 62          |  |
| Number of knives                                                     |        | 7/8/9/11          |  |
| Number of counter knives                                             |        | 14 / 16 / 18 / 22 |  |
| Cutting area (LxW)                                                   | inch