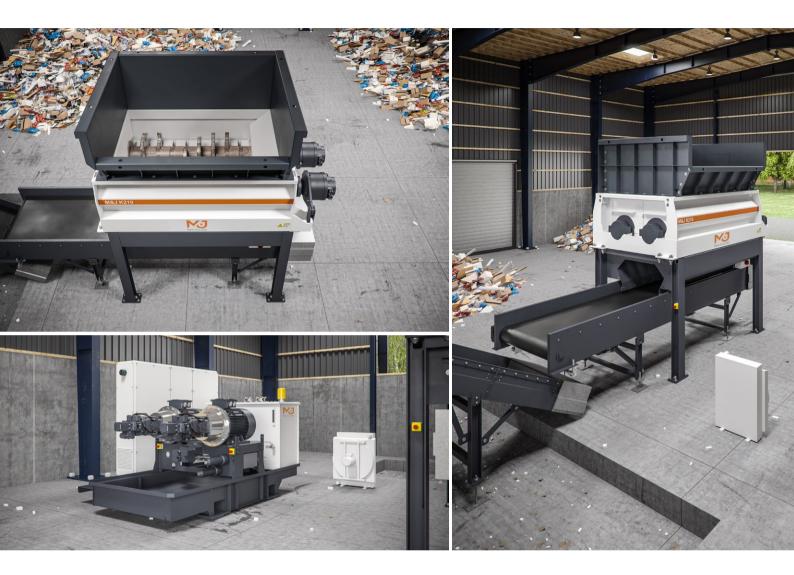

## **M&J K210**

Waste Pre-Shredders from M&J Recycling

M&J K210

## Specification

| Specification                                            |            |                                 |
|----------------------------------------------------------|------------|---------------------------------|
| Overall dimensions shredder with standard hopper (LxWxH) | inch       | 386 x 102 x 157.5               |
| Weight (total included standard conveyer)                | US ton     | 11.6 - 12.5                     |
| Standard color                                           | RAL        | 7011, 9002                      |
| Loading height with standard hopper                      | inch       | 138                             |
| Cutting area                                             | inch       | 81 x 63                         |
| Power pack                                               |            |                                 |
| Electric motor                                           | Horsepower | 2x101 / 2x148 / 2x177           |
| Electric control unit                                    |            | PLC                             |
| Drive principle                                          |            | Double hydrostatic transmission |
| Chassis                                                  |            |                                 |
| Standard belt conveyer (LxW)                             | inch       | 197 x 47                        |
| Discharge height                                         | inch       | 45.1                            |
| Discharge width                                          | inch       | 47                              |
| Weight (included / exclusive conveyor)                   | US ton     | 2.2/1.2                         |