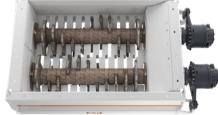

Cutting table 7 knives

Cutting table 11 knives

| Cutting Table                                                        |        |                   |  |
|----------------------------------------------------------------------|--------|-------------------|--|
| Number of shafts                                                     |        | 2                 |  |
| Rotating speed                                                       | rpm    | Up to 62          |  |
| Number of knives                                                     |        | 7/8/9/11          |  |
| Number of counter knives                                             |        | 14 / 16 / 18 / 22 |  |
| Cutting area (LxW)                                                   | inch   | 81 x 63           |  |
| Weight complete cutting table                                        | US ton | 8.5 - 9.6         |  |
| Grain size                                                           |        |                   |  |
| 7 knives                                                             | inch   | 90% less than 16  |  |
| 8 knives                                                             | inch   | 90% less than 12  |  |
| 9 knives                                                             | inch   | 90% less than 8   |  |
| 11 knives                                                            | inch   | 90% less than 5   |  |
| Capacity per hour *                                                  |        |                   |  |
| Household waste                                                      | US ton | Up to 50          |  |
| Demolition wood                                                      | US ton | Up to 44          |  |
| Industrial waste                                                     | US ton | Up to 22          |  |
| Bulky waste                                                          | US ton | Up to 28          |  |
| * Depending on loading, grain size and density of the input material |        |                   |  |