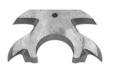

|            | PLC                             |
| Drive principle                                          |            | Double hydrostatic transmission |
| Chassis                                                  |            |                                 |
| Standard belt conveyer (LxW)                             | inch       | 197 x 47                        |
| Discharge height                                         | inch       | 45.1                            |
| Discharge width                                          | inch       | 47                              |
| Weight (included / exclusive conveyor)                   | US ton     | 2.2/1.2                         |

M&J K210



Dragon sword



Classic



Tomahawk



Butterfly



Tachi



Samurai



MJ



Cutting table 7 knives

Cutting table 11 knives

| Cutting Table                                                        |        |                   |  |
|----------------------------------------------------------------------|--------|-------------------|--|
| Number of shafts                                                     |        | 2                 |  |
| Rotating speed                                                       | rpm    | Up to 62          |  |
| Number of knives                                                     |        | 7/8/9/11          |  |
| Number of counter knives                                             |        | 14 / 16 / 18 / 22 |  |
| Cutting area (LxW)                                                   | inch   | 81 x 63           |